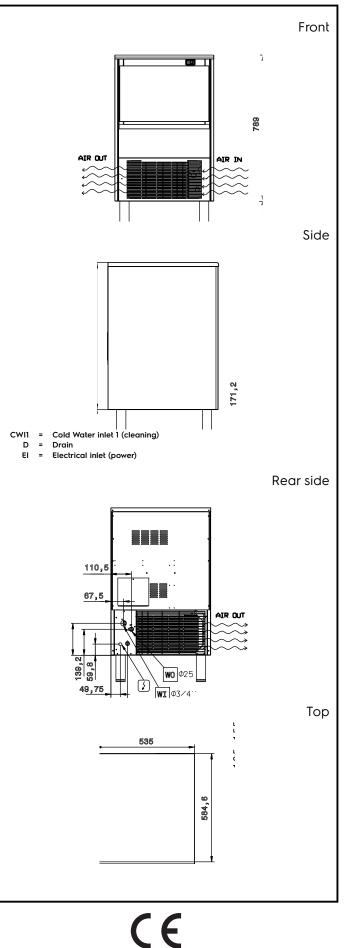

## Electrolux PROFESSIONAL

Ice Makers Ice Cuber (40gr), 55kg/24h, 25kg bin, air-cooled

| Electric                                                                                                                              |                                                                   |
|---------------------------------------------------------------------------------------------------------------------------------------|-------------------------------------------------------------------|
| Supply voltage:<br>Electrical power, max:                                                                                             | 220-240 V/1N ph/50 Hz<br>0.37 kW                                  |
| Capacity:                                                                                                                             |                                                                   |
| Bin capacity:                                                                                                                         | 25 kg                                                             |
| Key Information:                                                                                                                      |                                                                   |
| External dimensions, Width:<br>External dimensions, Depth:<br>External dimensions, Height:<br>Net weight:<br>Output:<br>Kind of cube: | 535 mm<br>595 mm<br>894 mm<br>56 kg<br>62 kg/day<br>Ice Cube 40 g |
| Sustainability                                                                                                                        |                                                                   |
| Refrigerant type:<br>Refrigerant weight:<br>Water consumption:                                                                        | R290<br>95 g<br>5.9 lt/hr                                         |